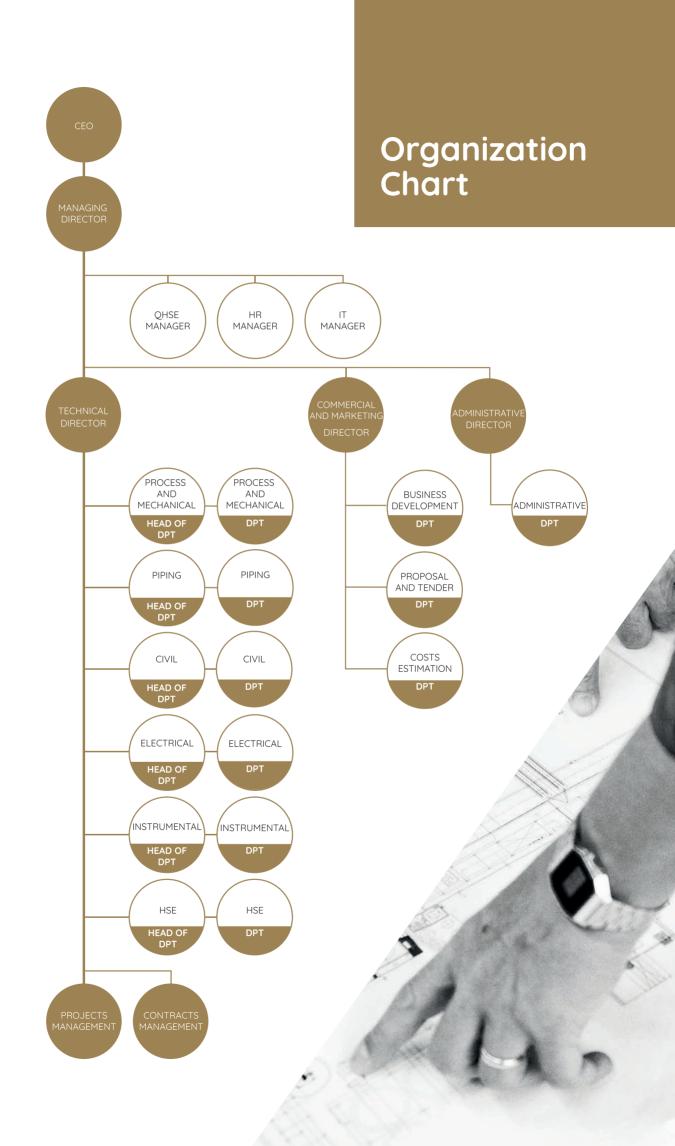

orking in its headquarters, 10 employees, working abroad, and about 20 external consultants.

| Process and Mechanica 8%  | ıl  |
|---------------------------|-----|
| Piping                    | 35% |
| Civil and Structural  14% |     |
| Instrumental 12%          |     |
| Electrical  13%           |     |
| HSE 5%                    |     |
| Management                |     |

**—** 13%

fb.m. has expanded considerably during the last few years. fb.m. can now boast major references from a wide range of projects in the fields of engineering services.

fb.m. brags a team of 130 highly qualified permanent employees and managers, oriented towards the excellence, and a network of about 20 skilled partners, ensuring to meet the needs of the most demanding customers.

## Turnover Workers









### QHSE Certification

fb.m. provides all the resources necessary to fulfill a Quality Management System that meets the following standards: UNI EN ISO 9001:2015 UNI EN ISO 14001:2015 UNI EN ISO 45001:2018

Integrated policy has been established by the general management of the Company in order to guide the actions of all stakeholders in the Quality-Health-Safety-Environment issues.







# Software Licenses

















| ACROBAT PROFESSIONAL     | _ |
|--------------------------|---|
| AFT IMPULSE              | • |
| AMPERE PROFESSIONAL      | • |
| ANTIFUOCUS               | • |
| AUTOCAD 2020 FULL        | • |
| AUTOCAD 2020 LT          | • |
| AUTOCAD PLANT            | • |
| AUTOCAD NAVISWORK MANAGE | • |
| CADELET                  | • |
| CAESAR II                | • |
|