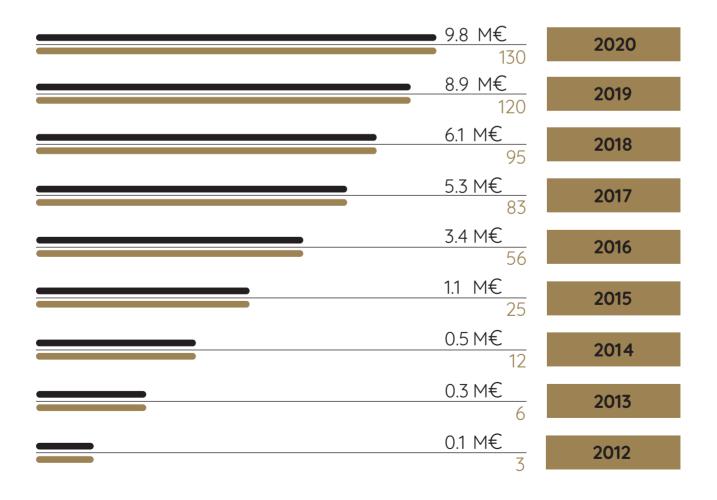

**—** 13%

fb.m. has expanded considerably during the last few years. fb.m. can now boast major references from a wide range of projects in the fields of engineering services.

fb.m. brags a team of 130 highly qualified permanent employees and managers, oriented towards the excellence, and a network of about 20 skilled partners, ensuring to meet the needs of the most demanding customers.

fb.m. staff, recognized for its skill, knowledge, years of experience and continuous training, has allowed to gain great reputation over years of consistent successes.

Currently fb.m. team consists of 120 employees working in its headquarters, 10 employees, working abroad, and about 20 external consultants.